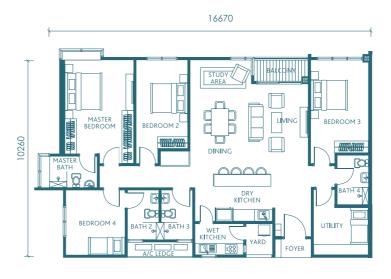

Games room - Surau

- Function room

**Indoor Facilities** 

- Library
- Yoga room
- Lounge area
- Multi-purpose room
- Theater room

#### **More Facilities**

- Badminton Court @ Level P3
- Sky Gym @ Level 50 Tower B
- Sky Jacuzzi @ Level 50 Tower B
- Sky Lounge @ Level 51 Tower A

- 2 Multi-purpose court (futsal/basketball)
- 3 Open lawn
- 4 Multi-purpose hall
- 6 BBQ terrace
- 7 Olympic-length swimming pool
- 8 Jacuzzi
- Pool sun bed
- nool viewing lounge
- 11 Play area
- 12 Mini water play (13) Cabana lounge
- 14 210m lazy river
- 15 Hammock garden
- 16 Reading/leisure pod
- 17 500m jogging track (18) Curvy bridge
- 19 Linear yard garden
- 20 Outdoor gym
- 21 Guard house

TYPE

1,233 sq.ft.

(With Balcony)

3 + 1 Bedrooms | 2 Baths



Type E (With Balcony)



4 + 1 Bedrooms | 4 Baths



Type G (With Balcony)

F1 1,596 sq.ft. F2 1,596 sq.ft. (Without Balcony) (With Balcony)

4 Bedrooms | 3 Baths



Type F2 (With Balcony)

TYPE H 1,788 sq.ft. (Dual Key) (With Balcony)

3 Bedrooms | 1 Studio | 4 Baths



Type H (Dual Key) | (With Balcony)



### Accessibility & Amenities

#### Education

1km - Sri Emas International School

4km - SJKC Yuk Chai

5km - Sri KL International School

6km - Sunway International School

6km - Sunway University

6km - Monash University

6km - Taylor's University

### Shopping

3km - Paradigm Mall

6km - Atria Shopping Gallery

6km - Empire Subang

7km - Sunway Pyramid

11km - One Utama

### Hospital

2km - Kelana Jaya Medical Centre

3km - Sime Darby Medical Centre

5km - Sunway Medical Centre

8km - Assunta Hospital

### Golf Club

1km - Subang N