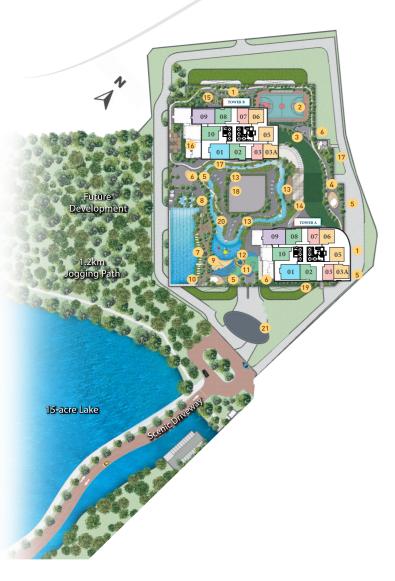

**Master Site** Plan

Privacy of your own water theme park

D2 1,232 sq.ft. (With Balcony)

3 + 1 Bedrooms | 2 Baths

Type D2 (With Balcony)

#### **More Facilities**

- Badminton Court @ Level P3
- Sky Gym @ Level 50 Tower B
- Sky Jacuzzi @ Level 50 Tower B
- Sky Lounge @ Level 51 Tower A

- 2 Multi-purpose court (futsal/basketball)
- 3 Open lawn
- 4 Multi-purpose hall
- 6 BBQ terrace
- 7 Olympic-length swimming pool
- 8 Jacuzzi
- Pool sun bed
- nool viewing lounge
- 11 Play area
- 12 Mini water play (13) Cabana lounge
- 14 210m lazy river
- 15 Hammock garden
- 16 Reading/leisure pod
- 17 500m jogging track (18) Curvy bridge
- 19 Linear yard garden
- 20 Outdoor gym
- 21 Guard house