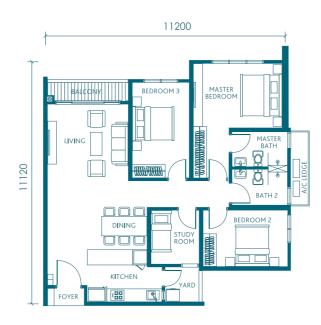

TYPE

1,233 sq.ft.

(With Balcony)

3 + 1 Bedrooms | 2 Baths

Type E (With Balcony)

4 + 1 Bedrooms | 4 Baths

Type G (With Balcony)

F1 1,596 sq.ft. F2 1,596 sq.ft. (Without Balcony) (With Balcony)