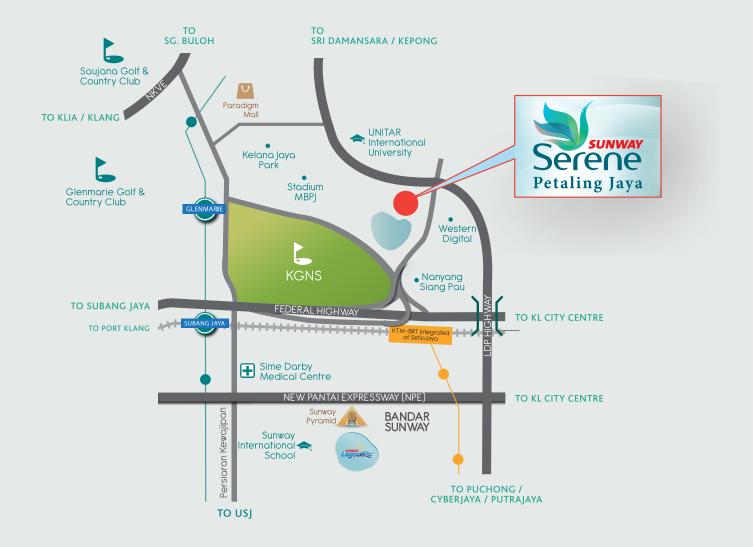

### Accessibility & Amenities

#### Education

1km - Sri Emas International School

4km - SJKC Yuk Chai

5km - Sri KL International School

6km - Sunway International School

6km - Sunway University

6km - Monash University

6km - Taylor's University

### Shopping

3km - Paradigm Mall

6km - Atria Shopping Gallery

6km - Empire Subang

7km - Sunway Pyramid

11km - One Utama

### Hospital

2km - Kelana Jaya Medical Centre

3km - Sime Darby Medical Centre

5km - Sunway Medical Centre

8km - Assunta Hospital

### Golf Club

1km - Subang National Golf Club

7km - Glenmarie Golf & Country Club

8km - Saujana Golf & Country Club

### Public Transport

2km - LRT Glenmarie

3km - KTM & BRT Setia Jaya

4km - LRT Kelana Jaya