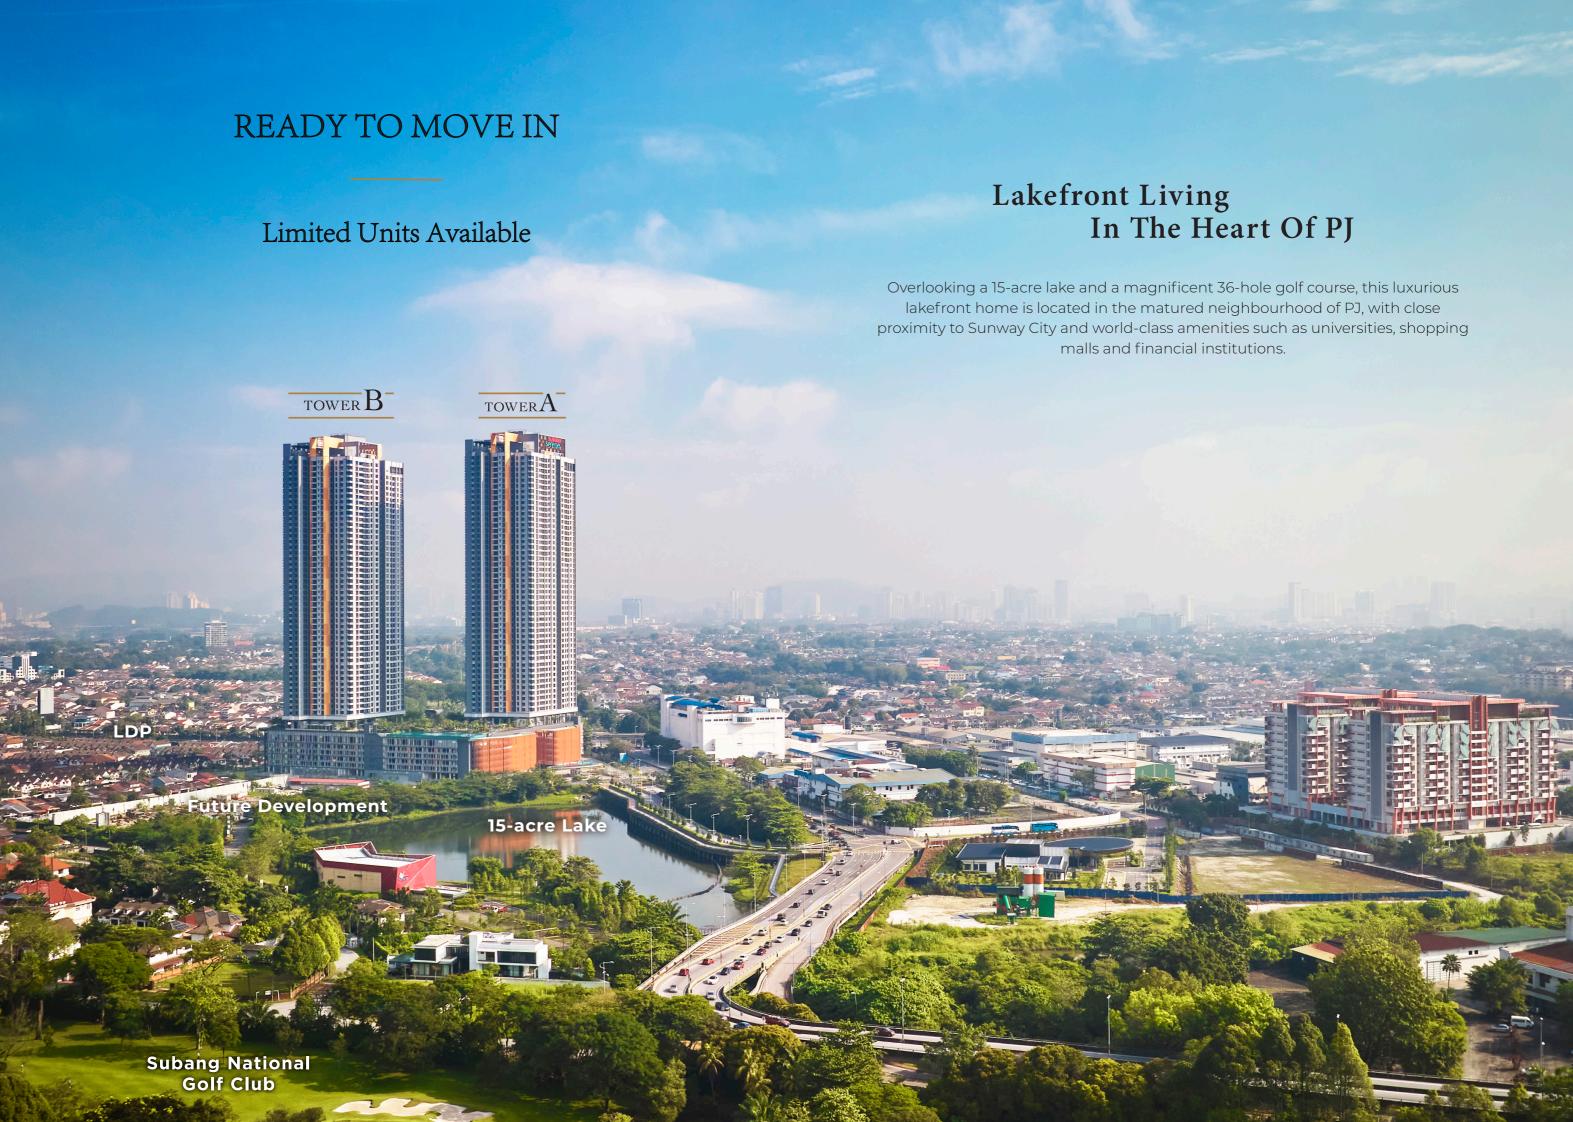

### Located in the matured neighbourhood of PJ

Majestic 36-hole
Golf Course and
15-acre lake view

Safeguarded with
4-tier Security
System