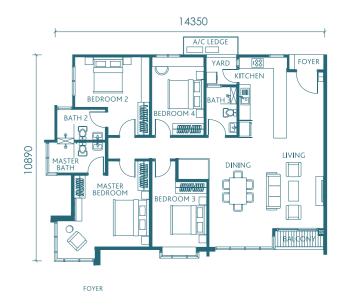

**Master Site** Plan

Privacy of your own water theme park

D2 1,232 sq.ft. (With Balcony)

3 + 1 Bedrooms | 2 Baths

Type D2 (With Balcony)