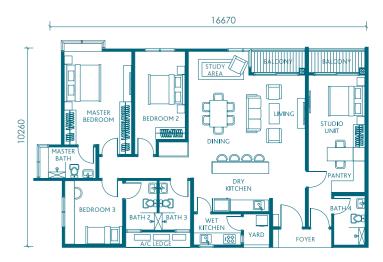

TYPE

1,233 sq.ft.

(With Balcony)

3 + 1 Bedrooms | 2 Baths

Type E (With Balcony)

4 + 1 Bedrooms | 4 Baths

Type G (With Balcony)

F1 1,596 sq.ft. F2 1,596 sq.ft. (Without Balcony) (With Balcony)

4 Bedrooms | 3 Baths

Type F2 (With Balcony)

TYPE H 1,788 sq.ft. (Dual Key) (With Balcony)

3 Bedrooms | 1 Studio | 4 Baths

Type H (Dual Key) | (With Balcony)