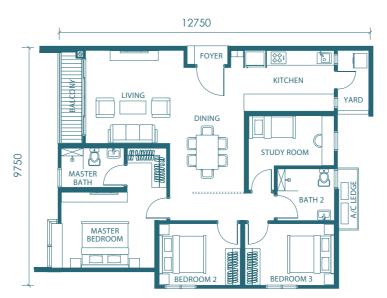

TYPE

1,233 sq.ft.

(With Balcony)

3 + 1 Bedrooms | 2 Baths

Type E (With Balcony)

4 + 1 Bedrooms | 4 Baths

Type G (With Balcony)

F1 1,596 sq.ft. F2 1,596 sq.ft. (Without Balcony) (With Balcony)